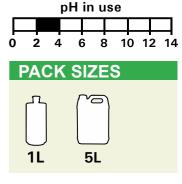

diluted for general washroom cleaning. The thick, red liquid contains safe sulphamic and citric acids to clean and remove limescale and organic deposits in one operation.

Use Scaleit to clean toilets, urinals, sinks, baths, showers, tiles and washroom floors.

Scaleit is safe for use on porcelain, stainless steel, chrome, ceramic and tiled surfaces.

## DIRECTIONS

TOILET DESCALING: Apply neat around toilet bowl. Allow a few minutes contact time, agitate with a brush and flush away.

WASHROOM CLEANING: Apply diluted solution using a cloth, trigger spray or mop.

Rinse away with clean water and allow to dry.

#### N.B. DO NOT USE ON VITREOUS ENAMEL OR ACID SENSITIVE SURFACES







## DILUTIONS



Dilute with hot or cold water.





# Code: 598







Toilets



Urinals



Walls



Tiles