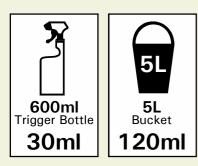

*USES**

A concentrated, acidic liquid, Scaleit can be used both neat for toilet descaling and diluted for general washroom cleaning. The thick, red liquid contains safe sulphamic and citric acids to clean and remove limescale and organic deposits in one operation.

Use Scaleit to clean toilets, urinals, sinks, baths, showers, tiles and washroom floors.

Scaleit is safe for use on porcelain, stainless steel, chrome, ceramic and tiled surfaces.

## DIRECTIONS

TOILET DESCALING: Apply neat around toilet bowl. Allow a few minutes contact time, agitate with a brush and flush away.

WASHROOM CLEANING: Apply diluted solution using a cloth, trigger spray or mop.

Rinse away with clean water and allow to dry.

#### N.B. DO NOT USE ON VITREOUS ENAMEL OR ACID SENSITIVE SURFACES







## DILUTIONS



Dilute with hot or cold water.





# Code: 598







Toilets



Urinals



Walls



Tiles